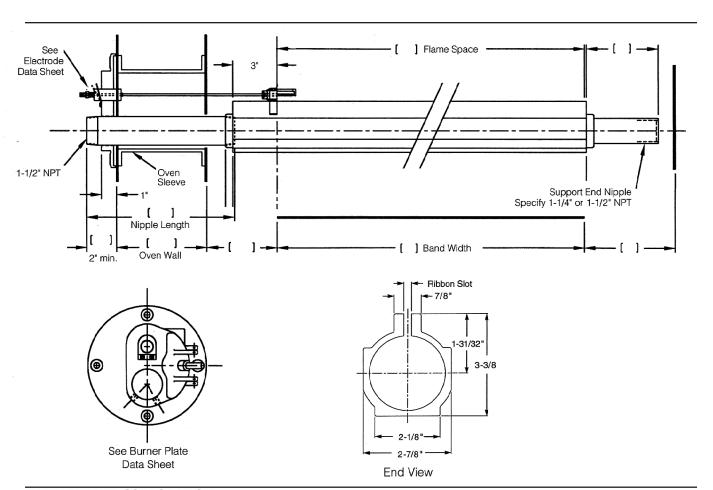

## **EXTRUded Band Burner Assembly**



The EXTRUded Band Burner Assembly, with a larger cross section and smooth walls, is designed to minimize pressure drops offering superior uniformity, higher capacity, and good turn-down.

- •Turn down to 200 BTU/inch of flame space.
- •Interchangeable with existing cast iron band burners
- •Suitable for use with natural gas, propane and butane.



## **EXTRUded Band Burner Assembly**



## PART NUMBER

006122

| Α | 093010   | MIXER                       |
|---|----------|-----------------------------|
| В | 178361   | VALVE SOLENOID 3/8"         |
| C | 090800   | FLAME MANAGER AL120         |
| D | 096540/1 | BURNER PLATERIGHT/LEFT HAND |
| E | 119750   | GASKET                      |
| F | 110800   | MANUAL GAS COCK             |

EXTRUDED BURNER

(LEFT HAND FIRING SHOWN)

SPECIFY - LH OR RH FIRING



**ELECTRODE COMPONENTS** FOR XTRUDED BAND BURNER