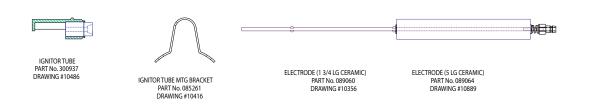

EXTRUDED BURNER

(LEFT HAND FIRING SHOWN)

SPECIFY - LH OR RH FIRING

**ELECTRODE COMPONENTS** FOR XTRUDED BAND BURNER