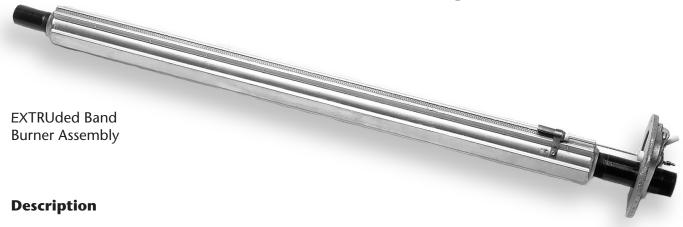

## **EXTRUded Band Burner Assembly**

The EXTRUded Band Burner Assembly, with a larger cross section and smooth walls, is designed to minimize pressure drops offering superior uniformity, higher capacity, and good turn-down.

- •Turn down to 200 BTU/inch of flame space.
- •Interchangeable with existing cast iron band burners
- •Suitable for use with natural gas, propane and butane.