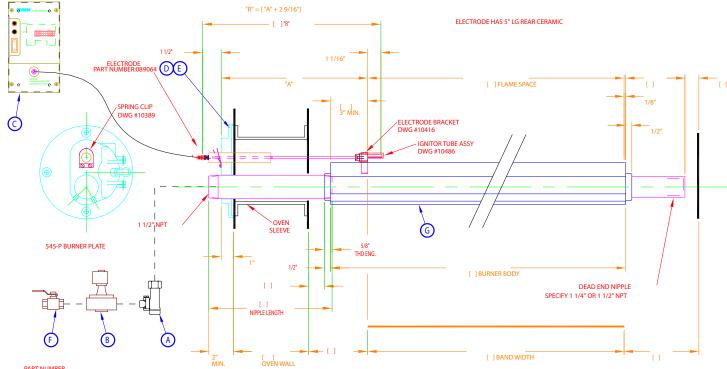

## PART NUMBER

006122

| Α | 093010   | MIXER                       |
|---|----------|-----------------------------|
| В | 178361   | VALVE SOLENOID 3/8"         |
| C | 090800   | FLAME MANAGER AL120         |
| D | 096540/1 | BURNER PLATERIGHT/LEFT HAND |
| E | 119750   | GASKET                      |
| F | 110800   | MANUAL GAS COCK             |

EXTRUDED BURNER

(LEFT HAND FIRING SHOWN)

SPECIFY - LH OR RH FIRING

**ELECTRODE COMPONENTS** FOR XTRUDED BAND BURNER